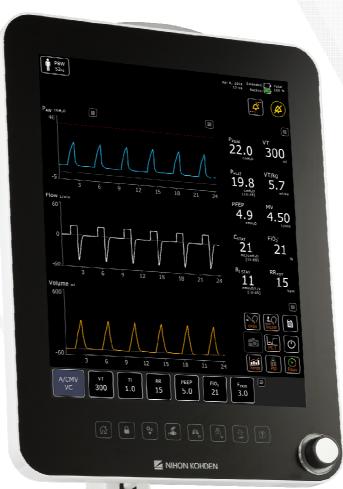

# Workflow Optimization

The NKV-550 offers highly customizable screen configurations enabling the ventilator to fit into <u>your</u> paradigm rather than require you adapting to it. Our App based design provides guided processes to help create a more streamlined, systematic way for clinicians to optimize care of their ventilated patients.